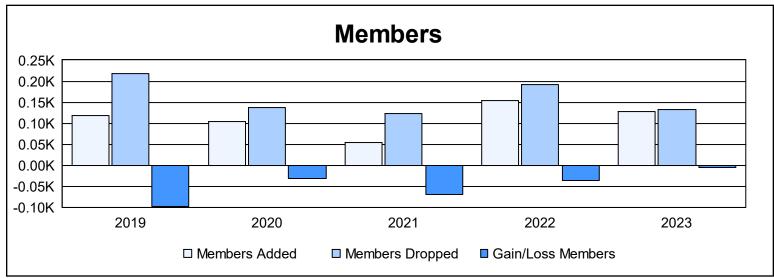

District 4 A3 As of June 2023 Cumulative

| Year      | New<br>Clubs | Dropped<br>Clubs | Gain/<br>Loss<br>Clubs | New<br>Members | Charter<br>Members | Reinstate<br>Members | Transfer<br>Members | Total<br>Member<br>Added | Total<br>Members<br>Dropped | Gain/<br>Loss<br>Members |
|-----------|--------------|------------------|------------------------|----------------|--------------------|----------------------|---------------------|--------------------------|-----------------------------|--------------------------|
| 2018-2019 | 0            | 1                | -1                     | 101            | 1                  | 6                    | 10                  | 118                      | 217                         | -99                      |
| 2019-2020 | 0            | 1                | -1                     | 99             | 0                  | 3                    | 2                   | 104                      | 136                         | -32                      |
| 2020-2021 | 0            | 1                | -1                     | 47             | 0                  | 3                    | 4                   | 54                       | 123                         | -69                      |
| 2021-2022 | 0            | 3                | -3                     | 126            | 0                  | 18                   | 10                  | 154                      | 191                         | -37                      |
| 2022-2023 | 0            | 1                | -1                     | 106            | 5                  | 9                    | 8                   | 128                      | 133                         | -5                       |
| Average   | 0            | 1                | -1                     | 96             | 1                  | 8                    | 7                   | 112                      | 160                         | -48                      |