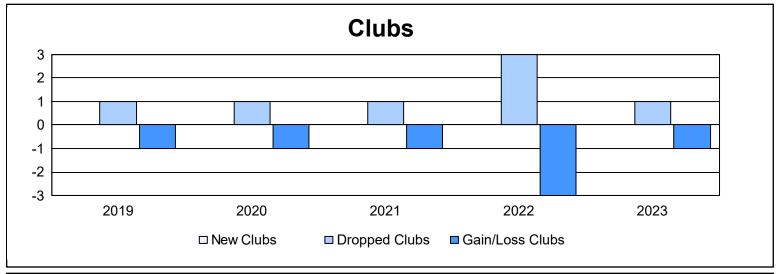

District 4 A3 As of June 2023 Cumulative

| Year      | New<br>Clubs | Dropped<br>Clubs | Gain/<br>Loss<br>Clubs | New<br>Members | Charter<br>Members | Reinstate<br>Members | Transfer<br>Members | Total<br>Member<br>Added | Total<br>Members<br>Dropped | Gain/<br>Loss<br>Members |
|-----------|--------------|------------------|------------------------|----------------|--------------------|----------------------|---------------------|--------------------------|-----------------------------|--------------------------|
| 2018-2019 | 0            | 1                | -1                     | 101            | 1                  | 6                    | 10                  | 118                      | 217                         | -99                      |
| 2019-2020 | 0            | 1                | -1                     | 99             | 0                  | 3                    | 2                   | 104                      | 136                         | -32                      |
| 2020-2021 | 0            | 1                | -1                     | 47             | 0                  | 3                    | 4                   | 54                       | 123                         | -69                      |
| 2021-2022 | 0            | 3                | -3                     | 126            | 0                  | 18                   | 10                  | 154                      | 191                         | -37                      |
| 2022-2023 | 0            | 1                | -1                     | 106            | 5                  | 9                    | 8                   | 128                      | 133                         | -5                       |
| Average   | 0            | 1                | -1                     | 96             | 1                  | 8                    | 7                   | 112                      | 160                         | -48                      |